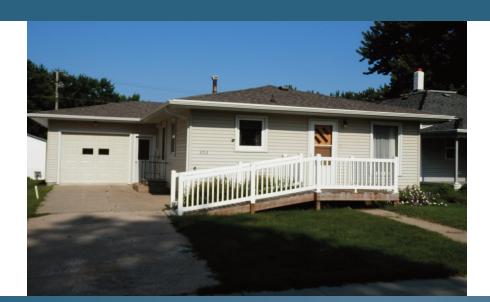

## 303 S. BROADWAY ST. BLOOMFIELD Nebraska

## **3-BEDROOM RANCH HOME**

Approximate Room Measurements: Master Bedroom: 13.5 x 11 Bedroom #2: 13.5 x 11 Bedroom #3: 8 x 13 Kitchen/Dining Room: 13.5 x 11.5 Living Room: 13.5 x 23 Laundry Room: 4 x 7

Base square footage: 1,196 sq. ft. Lot size: 50 x 142 Built in 1964 2017 Taxes: \$579.66

This 3-bedroom, 1-bath, ranch-style home has a newer roof, main floor laundry and is very close to downtown. 1-stall attached garage, central air and a cute front porch make this affordable home a must see! View more photos online: **www.brunslandandhomellc.com** 